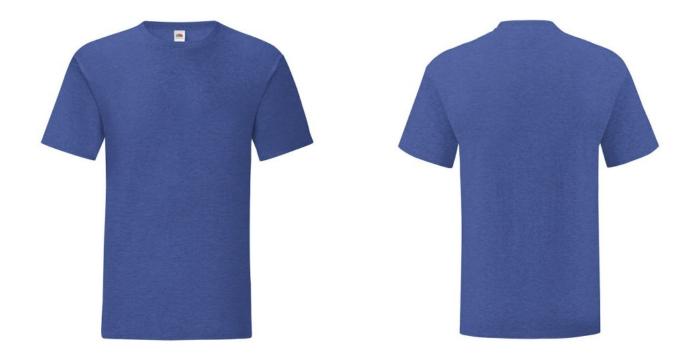

### **Basic informations**

Size: S

Color: Heather royal

## **Specification**

Fruit of the Loom, ICONIC 150T, cotton T-shirt. T-shirt made from 52% cotton 48% polyester. T-shirt 150gm / m2. Regular size T-shirt with modern cut, normal collar. Modern design. Branded T-shirt. Branding Type: DTG, screen printing.